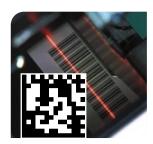

#### SECURE YOUR DOCUMENTS AND ENSURE ACCURACY

Requiring no manual setup, each feeder on the DS-1000 provides automatic calibration of any processed item. With its simple barcode / 2D barcode / 0CR reading options, the DS-1000 can generate detailed identification files and reports to ensure that all documents have been correctly processed throughout the system.

#### MAIL QUALITY & SECURITY

Accumulation before folding Yes Optical Mark Recognition (OMR) Yes (optional) Yes (optional) Barcode Recognition (BCR) 2D DATAMATRIX Yes (optional) Optical Character Recognition (OCR) Yes (optional) Automatic double detection Yes (all feeders) Automatic document measurement Yes (all feeders) Integrity checking Yes (optional)