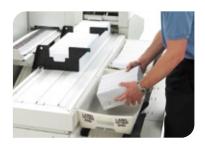

#### HANDLE HEAVY STOCK ITEMS WITH EASE

The insert feeders of the DS-1000 can easily handle documents up to 5/32" in thickness, allowing you to process more kinds of brochures and booklate