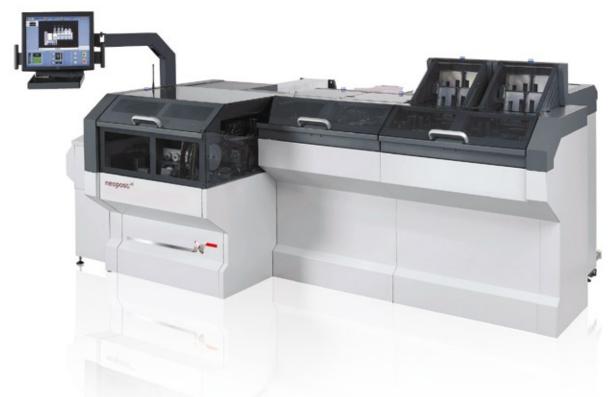

### DS-1000 HIGH-PRODUCTIVITY MAILING SOLUTION

The intelligent high-performance mailing system that streamlines your mail processing

WE VALUE YOUR MAIL

## INTELLIGENT MAILING SOLUTION DS-1000

# HIGH-PERFORMANCE MAIL SYSTEM FOR HEAVY USE

#### ADAPT YOUR SYSTEM TO YOUR NEEDS

The modular design of the DS-1000 assures you that your future needs and job requests will be satisfied by simply adding the right module at the right time - as your company grows. All configuration additions and modifications can be completed in less than one to two hours.