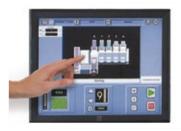

#### IMPROVE YOUR JOB ADAPTABILITY

Simply selecting the Automatic Job Setup function on the DS-1000's large, easy-to-use touch screen display automatically programs the processing of new jobs in seconds, saving you valuable setup time on new and repeat orders. It takes less than two minutes to change from a #10 envelope to a 6" x 9" with the DS-1000, and the simplicity of the control panel enables any operator to complete the job setup process with ease.