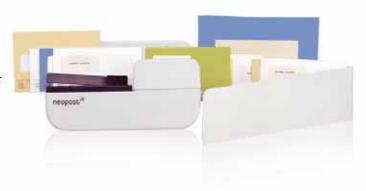

The IM-15 is a real time saver, tackling 300 envelopes per minute. Small and compact, it's easily moved around and stored when not in use.

AUTOMATES TASK OF OPENING INCOMING MAIL
PROTECTS VALUABLE CONTENTS FROM DAMAGE
HANDLES MIXED MAIL WITHOUT PRE-SORTING

#### SAVE TIME. ENHANCE PRODUCTIVITY.

The Neopost IM-15 letter opener can operate at speeds of up to 300 letters per minute, so opened mail is delivered faster. Easy to use and ultra reliable, it can handle mixed mail without pre-sorting, and opens a wide range of envelope sizes. Its efficiency gives your staff more time to concentrate on more productive work.

## **INNOVATION AT WORK**

While conventional letter openers can easily damage contents, the Neopost IM-15 uses an innovative method to neatly slit one side of the envelope, leaving no sharp borders. This means the contents are left undamaged and ensures safe handling. And its unique anti-jamming device easily copes with paperclips and staples.